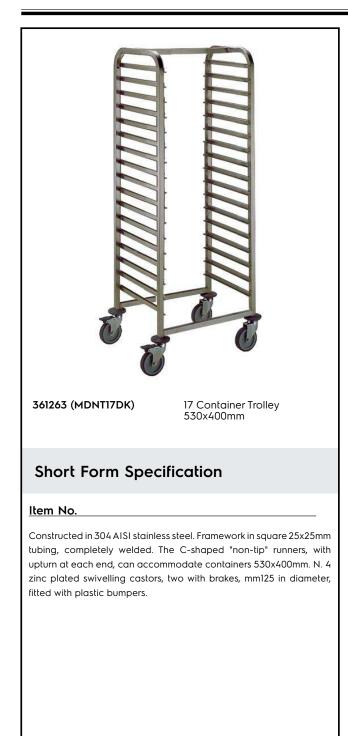

Service Trolleys 17 container trolley 530x400mm

| ITEM #  |      |  |
|---------|------|--|
| MODEL # |      |  |
| NAME #  |      |  |
| SIS #   |      |  |
| AIA #   | <br> |  |

### **Main Features**

- Framework in square 25x25 mm tubing, completely welded.
- Delivered already assembled.
- Designed for the transportation of containers, measuring 530x400 mm.
- Equipped with C-shaped "non-tip" runners, which allow to pull out the containers 2/3 without falling.
- Runners have an upturn at each end to hold the containers in place.

#### Construction

- Developed and produced in ISO 9001 and ISO 14001 certified factory.
- Constructed entirely in AISI 304 Stainless Steel with Scotch Brite finish.
- Grey plastic bumpers on all wheels.
- 4 pivoting Ø 125 mm wheels, of which 2 with brakes.
- Durable no-mark tread on the wheels.