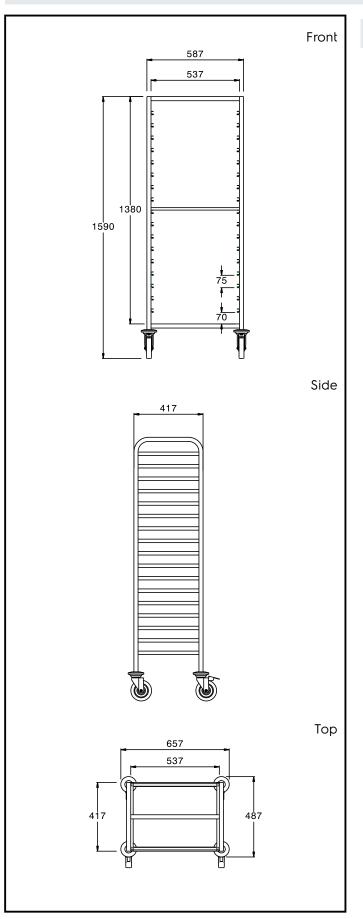

## Key Information:

| External dimensions, Width:  |             |
|------------------------------|-------------|
| 361263 (MDNT17DK)            | 657 mm      |
| External dimensions, Depth:  | 487 mm      |
| External dimensions, Height: | 1590 mm     |
| Wheel material:              | Zinc plated |
| Wheel diameter:              | Ø 125       |
| Net weight:                  | 21 kg       |